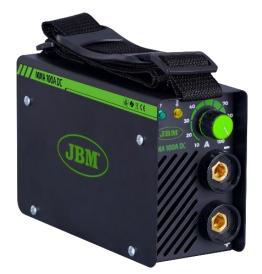

## Function

This tool is designed for welding in steel and iron with all kinds of acid and basic electrode welding.

## Advantages

- ✓ Small size, light weight and energy-saving.
- ✓ Good arc-starting and arc force, stable arc and little spatter.
- ✓ High welding quality, deep penetration.
- ✓ Auto protection of over-voltage, overcurrent and over-heating.
- ✓ IGTB technology greatly improves reliability of the machine.
- ✓ It can balance automatically when input voltage is fluctuating.

## **Technical specifications**

| Rated input voltage      | 1ph AC 230V,<br>50Hz |
|--------------------------|----------------------|
| Rated input power        | 3.7KVA               |
| Maximum Input<br>current | 16A                  |
| No-load voltage          | 65V                  |
| Rated maximum output     | 100A/24V             |
| Current output range     | 10-100A              |
| Duty cycle               | 15%                  |
| Efficiency               | 85%                  |
| Power factor             | 0.7                  |
| Protection class         | IP21S                |
| Insulation class         | F                    |
| Usable electrode         | 1.0 - 3.2mm          |
| N.W/G.W.                 | 2.5kgs / 3.5kgs      |
| Machine size<br>(LxWxH)  | 200x80x130mm         |
| Packing size<br>(LxWxH)  | 260x210x200mm        |